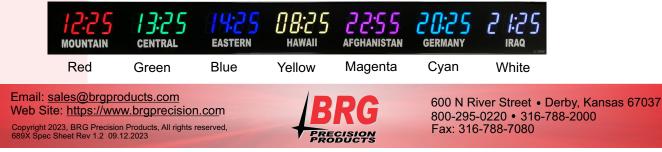

## User Changeable Multi-Color LED Colors

Model 689X - 4.0" time, 1.5" vinyl zone labels, 2.0" 20 character date 4.0" dot matrix message display 60" wide, 5 zones

## User Changeable Multi-Color LED Colors