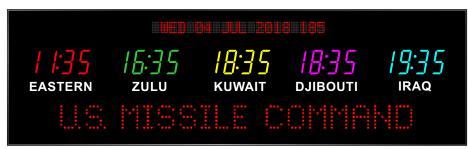

689X Time Zone Clock With Date and Scrolling Message Display

www.brgprecsion.com

## User Changeable Multi-Color LED Colors

Model 689X - 4.0" time, 1.5" vinyl zone labels, 2.0" 20 character date 4.0" dot matrix message display 60" wide, 5 zones

## **Specifications**

| opeenie                |                                                                                                                                                                                                                                          |
|------------------------|------------------------------------------------------------------------------------------------------------------------------------------------------------------------------------------------------------------------------------------|
| Display:               | Five zone, 4 digit user changeable multi-color bar segment LED time displays with 1.5" white vinyl zone labels, 20 character date and 4"x 60" scrolling message display.                                                                 |
| Display Format:        | 12 or 24 hour format. Alpha-numeric date is custom configurable in up to four languages<br>(English, French, German & Spanish). Alpha dates, Julian dates and year formats can be laid<br>out in any order Numeric Year, and Julian Date |
| Message Display:       | The PC interface or optional Time Commander is required to make any changes to the message display. The included IR1 remote control is not connected to the message display.                                                             |
| Clock Accuracy:        | BRG Time Zone Clocks will display the correct time for the life of the clock. Factory synchronized with the Atomic Clock, no external synchronization methods are required.                                                              |
| Manual Controls:       | Wireless IR Remote Control Included. USB-IR fob and Time Commander graphical remote control programmer are available options.                                                                                                            |
| Operating Mode:        | Time zones with 11 Daylight Saving automatic adjustments and 5 incremental offsets.                                                                                                                                                      |
| Digit Height:          | 4.0" bar segment LEDs for time, 2.0" 20 character date and 4.0" LEDs for message display.                                                                                                                                                |
| Visibility:            | Up to 100 feet                                                                                                                                                                                                                           |
| Power Requirement:     | 100-240 volts AC, 50-60 cycle, internal transformer, 12 ft cord standard with US plug standard.                                                                                                                                          |
| Dimensions:            | 22.25" Tall x 75.25" Wide x 3.25" Deep                                                                                                                                                                                                   |
| Operating Temperature: | -32° F to 120°F                                                                                                                                                                                                                          |
| Humidity:              | 0% to 95% Non-condensing                                                                                                                                                                                                                 |
| Construction:          | Black anodized Aluminum frame with plexiglass front lens. Mounting hardware included.                                                                                                                                                    |